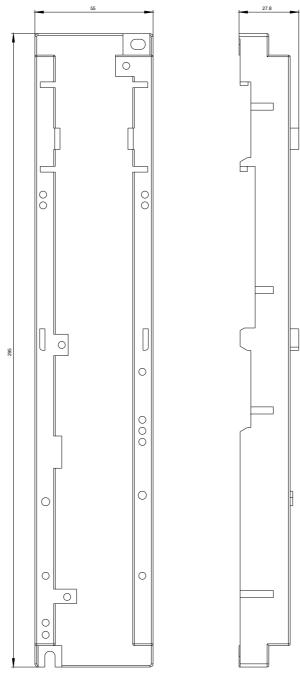

| Installation/ mounting/ dimensions: |    |                                                |  |  |
|-------------------------------------|----|------------------------------------------------|--|--|
| Mounting type                       |    | screw and snap-on mounting onto 35 mm standard |  |  |
|                                     |    | mounting rail                                  |  |  |
| Width                               | mm | 55                                             |  |  |
| Height                              | mm | 295                                            |  |  |
| Depth                               | mm | 27.8                                           |  |  |