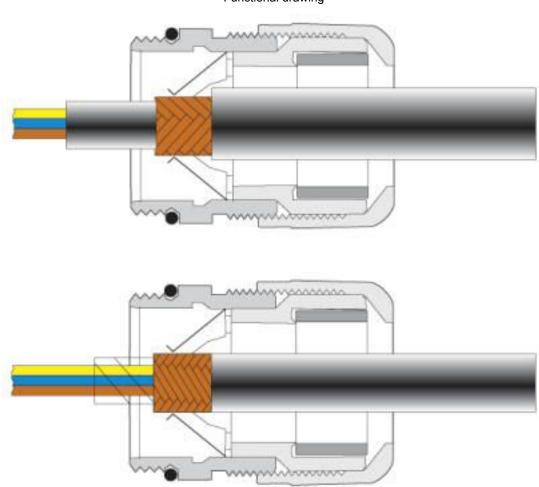

#### General

| No. of conductors              | 1                                                                                                                                                                                                                                                                                                                                                                                                 |
|--------------------------------|---------------------------------------------------------------------------------------------------------------------------------------------------------------------------------------------------------------------------------------------------------------------------------------------------------------------------------------------------------------------------------------------------|
| Cable gland material           | Nickel-plated brass                                                                                                                                                                                                                                                                                                                                                                               |
| Material, insert               | Polyamide 6                                                                                                                                                                                                                                                                                                                                                                                       |
| Cable seal material            | CR                                                                                                                                                                                                                                                                                                                                                                                                |
| O-ring material                | Perbunan                                                                                                                                                                                                                                                                                                                                                                                          |
| Shielded                       | yes                                                                                                                                                                                                                                                                                                                                                                                               |
| Thread type on connection side | Pg42                                                                                                                                                                                                                                                                                                                                                                                              |
| Torque                         | 27 Nm (Union nut: EN 62444)                                                                                                                                                                                                                                                                                                                                                                       |
|                                | 27 Nm (Support: EN 62444)                                                                                                                                                                                                                                                                                                                                                                         |
| Color                          | silver                                                                                                                                                                                                                                                                                                                                                                                            |
| Assembly instructions          | Mount screw connection flange in the housing using the correct torque     Insert cable 3) Tighten union nut using the correct torque                                                                                                                                                                                                                                                              |
| Connection                     | Method 1 Cut the outer sheath, but do not remove it. Feed the cable through the screw connection and then remove the outer sheath. Now pull the cable back until the connection is established between the cable shield and the contact spring.  Method 2 Push the braided shield back around 15 20 mm over the outer sheath. Insert the cables into the screw connection until the connection is |
| Manufacturer                   | established between the cable shield and the contact spring.  BIMED                                                                                                                                                                                                                                                                                                                               |
|                                |                                                                                                                                                                                                                                                                                                                                                                                                   |
| Manufacturer Designation       | BSEM-09                                                                                                                                                                                                                                                                                                                                                                                           |