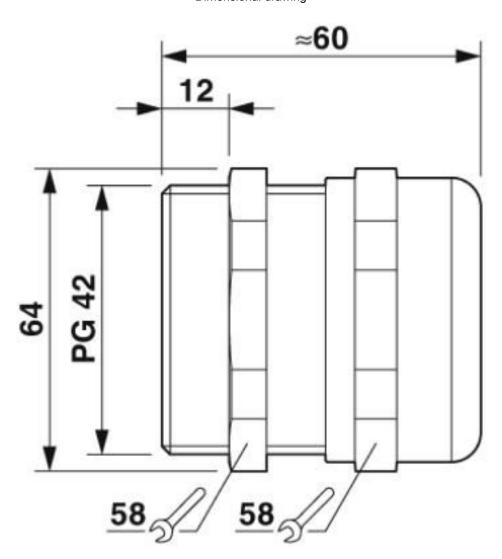

#### **Dimensions**

| Length                              | 60 mm                              |
|-------------------------------------|------------------------------------|
| Wrench size, union nut              | 58 mm                              |
| Wrench size, support                | 58 mm                              |
| Hexagon angular dimension           | 64 mm                              |
| Length of the connecting thread     | 12 mm                              |
| Feed-through hole diameter          | 54.1 mm 54.4 mm                    |
| External cable diameter             | 30 mm 38 mm                        |
| Cable diameter without cable sheath | 28 mm (Diameter of braided shield) |