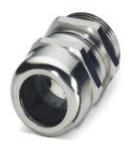

Cable gland, cable gland material: Nickel-plated brass, external cable diameter 30 mm ... 38 mm, shielding: yes, connecting thread: Pg42, color: silver, with O-ring

#### General

| No. of conductors              | 1                                                                                                                                                                                                                                                                                                                                                                                                 |
|--------------------------------|---------------------------------------------------------------------------------------------------------------------------------------------------------------------------------------------------------------------------------------------------------------------------------------------------------------------------------------------------------------------------------------------------|
| Cable gland material           | Nickel-plated brass                                                                                                                                                                                                                                                                                                                                                                               |
| Material, insert               | Polyamide 6                                                                                                                                                                                                                                                                                                                                                                                       |
| Cable seal material            | CR                                                                                                                                                                                                                                                                                                                                                                                                |
| O-ring material                | Perbunan                                                                                                                                                                                                                                                                                                                                                                                          |
| Shielded                       | yes                                                                                                                                                                                                                                                                                                                                                                                               |
| Thread type on connection side | Pg42                                                                                                                                                                                                                                                                                                                                                                                              |
| Torque                         | 27 Nm (Union nut: EN 62444)                                                                                                                                                                                                                                                                                                                                                                       |
|                                | 27 Nm (Support: EN 62444)                                                                                                                                                                                                                                                                                                                                                                         |
| Color                          | silver                                                                                                                                                                                                                                                                                                                                                                                            |
| Assembly instructions          | Mount screw connection flange in the housing using the correct torque     Insert cable 3) Tighten union nut using the correct torque                                                                                                                                                                                                                                                              |
| Connection                     | Method 1 Cut the outer sheath, but do not remove it. Feed the cable through the screw connection and then remove the outer sheath. Now pull the cable back until the connection is established between the cable shield and the contact spring.  Method 2 Push the braided shield back around 15 20 mm over the outer sheath. Insert the cables into the screw connection until the connection is |
| Manufacturer                   | established between the cable shield and the contact spring.  BIMED                                                                                                                                                                                                                                                                                                                               |
|                                |                                                                                                                                                                                                                                                                                                                                                                                                   |
| Manufacturer Designation       | BSEM-09                                                                                                                                                                                                                                                                                                                                                                                           |